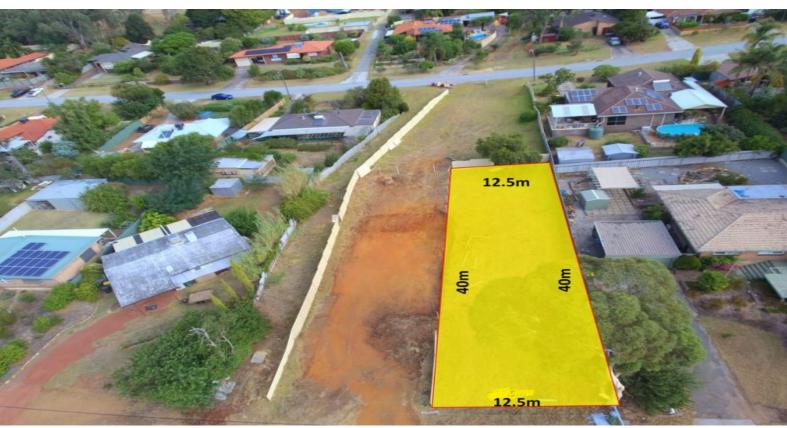

## BEST VALUE BUILDING BLOCK WITHIN 40 MINUTES OF CBD!

This is a once in a life time opportunity to secure this fully fenced, rectangular land in the heart of the well established Mourt Nasura.

If you like proximity to Perth's scenic Hills while still close to Perth's southern suburbs with easy access to Armadale shops, train station, Kelmscott's schools and showground then this private haven is the perfect spot for your future home. This Tranquil home site with an approximate area of 500 square metres has all services connected and a building plan ready to go.