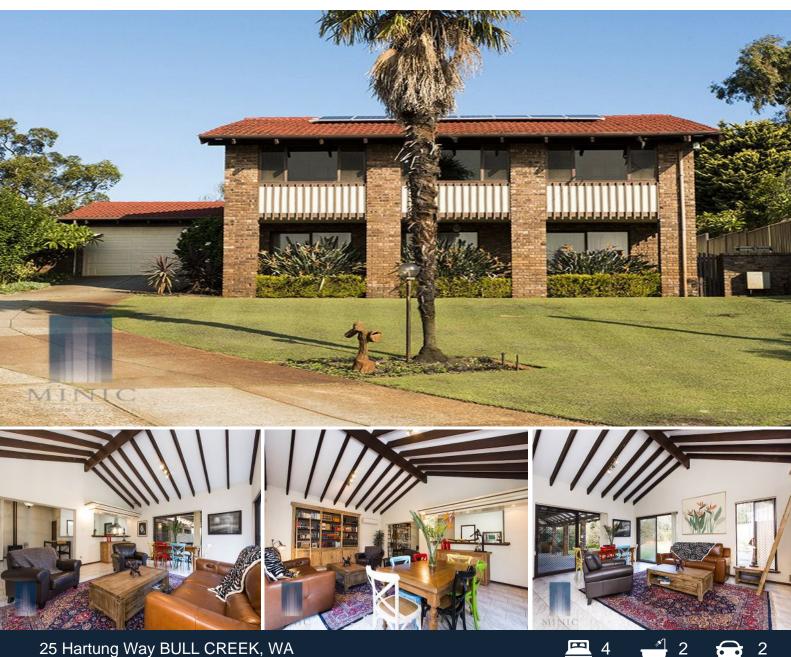

## VALUE CHARACTER HOME IN RSHZ!

It is the epitome of luxe Australian style with incredible living areas which are perfect for relaxing with family or entertaining with friends. Dine out on the backyard pergola alfresco garden or enjoy the tranquil vista through huge windows which frame the enviable panoramic views.

Price:

\$EXPRESSION OF INTEREST

Make this #1 on your viewing list today

FEATURES INCLUDE :

\*High ceiling through out

\*Four spacious bedrooms

\*Roomy master bedroom with en suit and spacious balcony overlooking partial city view

\*Spacious kitchen area with grenade stone benchtop and well equipped with stainless steel kitchen appliances

\*Reverse cycle air conditioning

\*Generous space outdoor patio entertainment a

**Sabrina Minic** 0433 299 908