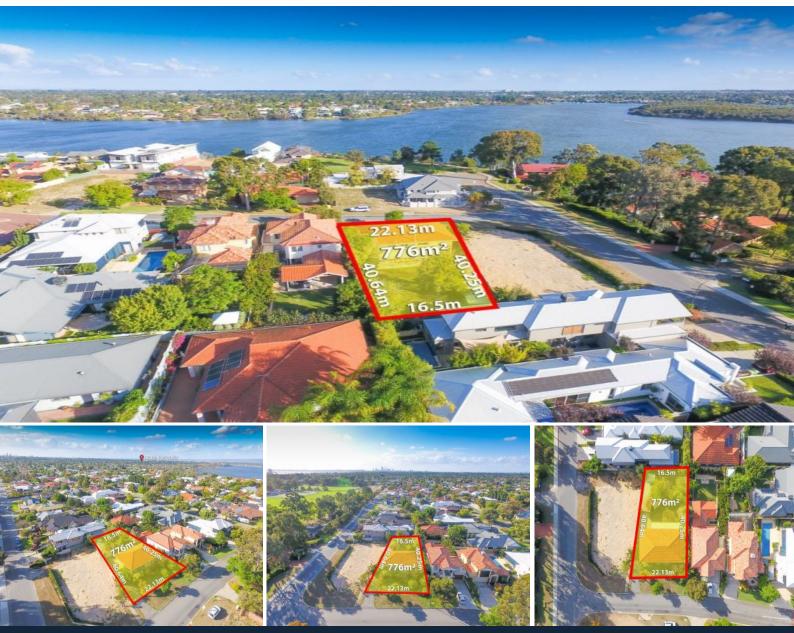

Featuring five great sized bedrooms, three well-appointed bathrooms and a spacious open plan living area comprising kitchen, meals and family plus so much more all on a 776 sqm block. Outdoors truly epitomises large living ideal for entertaining all year round and with a long list of quality inclusions - the decision is easy. Act fast!!