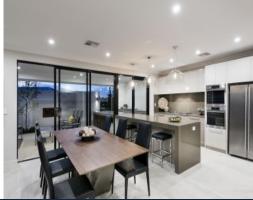

The main living area includes a large family room and dining area overlooked by the exquisite kitchen with huge cupboard space and separate scullery.

One of the unique features of the Eastwood is the seamless transition to the outdoors. The massive alfresco area includes its own benchtops that flows directly through from the kitchen. Access is also made easy with a separat