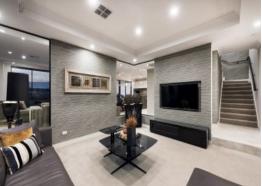

Carrying down the impressive hallway we find a beautifull designed sunken home theatre area that includes recessed ceilings, viewing windows to living areas and is the perfect place to relax after a hard day's work and to enjoy time with your family.