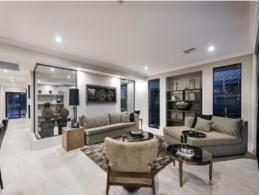

The main living area includes a large family room and dining area overlooked by the exquisite kitchen with huge cupboard space and separate scullery.

One of the unique features of the Eastwood is the seamless transition to the outdoors. The massive alfresco area includes its own benchtops that flows directly through from the kitchen. Access is also made easy with a separat