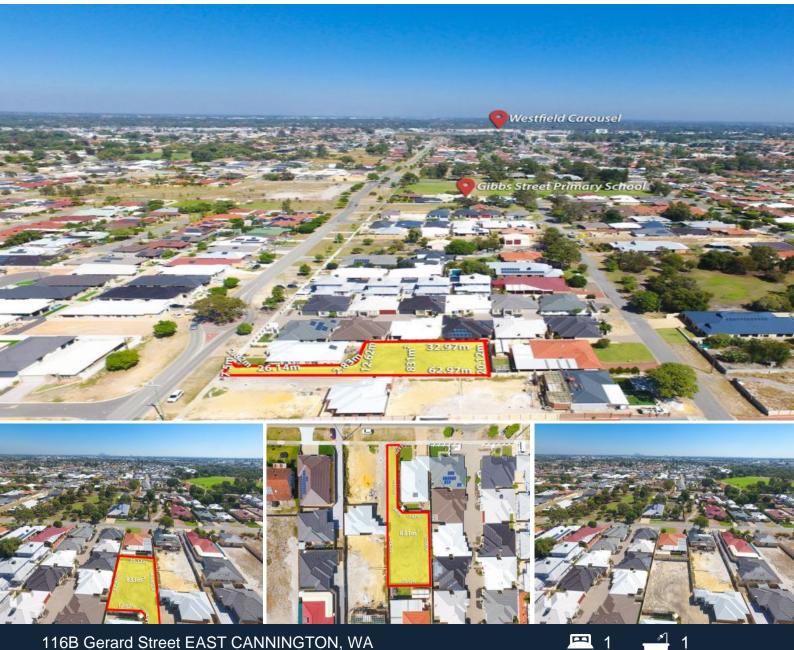

## HUGE 831SQM DUPLEX POTENTIAL BLOCK ZONED R30!

Golden opportunities such as this are snapped up in the blink of an eye, particularly in the sought after suburb of East Cannington. Be sure to add this huge private 831sqm duplex potential block R30 into your investment portfolio for future rewards as this opportunity is becoming increasingly scarce.

Peacefully nestled amongst quality homes and in close proximity to Westfield Carousel Shopping Centre, Cannington Leisureplex, transport, shops, restaurants and Curtin University, this fantastic building block is ideal for astute investors or first homebuyers.

Make this #1 on your viewing list today!

Features include: \*Huge 831sqm DUPLEX POTENTIAL block Zoned R30 \*Excellent investment opportunity

**\$UNDER OFFER** 

**Sabrina Minic** 0433 299 908