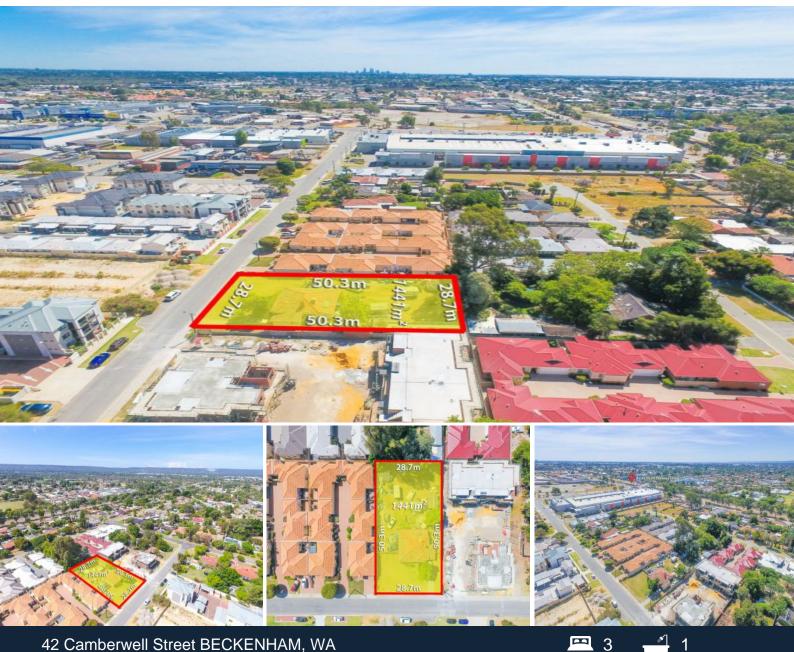

## EXCELLENT DEVELOPMENT SITE !!!

LOCATION LOCATION !

Investors and developers  $\$ ... have a look at this magnificent huge 1441m2 property with wide frontage and brilliant location.

CONSIDER ALL THE OPTIONS AND TICK THE BOXES :

1) Huge 1441m2 block .. Zoned R60.

2) D/A approved for 15 units .. design 2 blocks front and rear walk up with various style configurations. Ready to go if wanted to develop.

3) Passive \$300.00 rental income with negative gearing