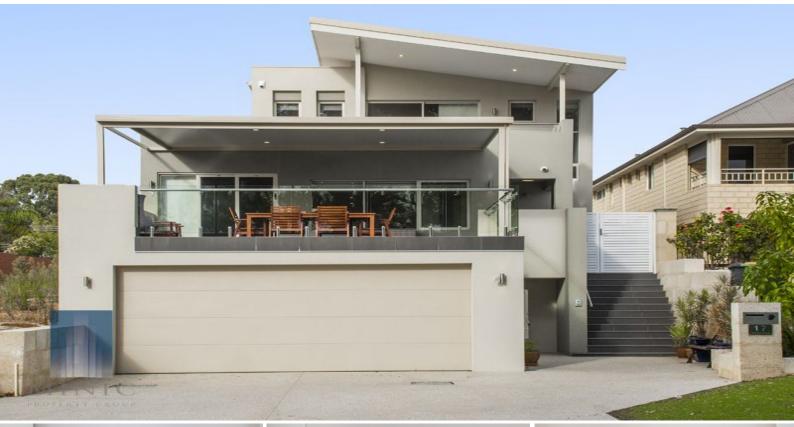

## 17 Vervain Way RIVERTON, WA

5

## LUXURIOUS RIVERSIDE RESIDENCE AT IT'S BEST!

Impeccable style and award-winning design melded together in one spectacular home.

It is the epitome of luxe Australian style with incredible living areas which are perfect for relaxing with family or entertaining with friends. Dine out on the river view alfresco balcony or enjoy the picturesque vista through huge windows which frame the Canning River panorama.

The architecturally-designed home has been magnificently appointed with exquisite natural textures and superior fittings including Essa stone benchtops, feature doors, and beautiful porcelain stone floors throughout.