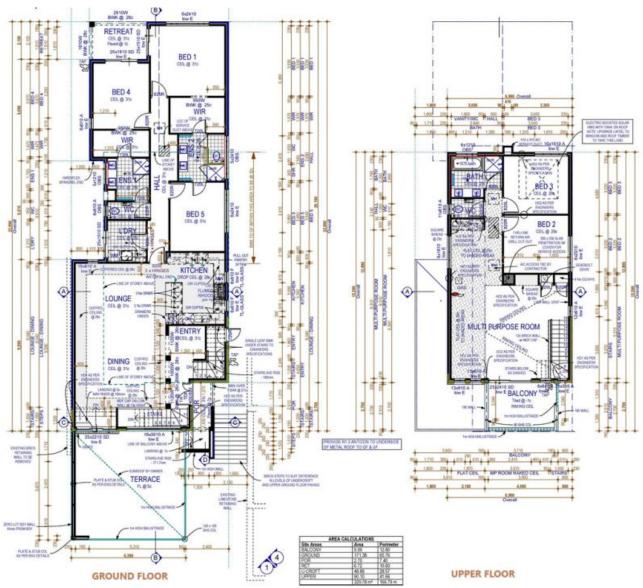

\*Open plan living area to the most breathtaking views

\*Double size bedrooms with custom made shelving and drawers

\*5KW Solar Power

\*Smart wiring with TV and data points to all

Price:

From \$1,149,500