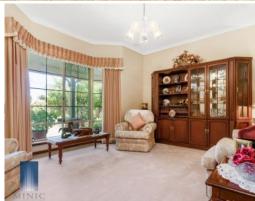

## Internal Features:

- \* Double door entry leads to foyer adjoining formal entertaining rooms.
- \* Formal lounge and central dining rooms.
- $^{\star}$  A powerful, central ducted reverse cycle a/c system located in centre of living area services entire house. High ceilings and federat