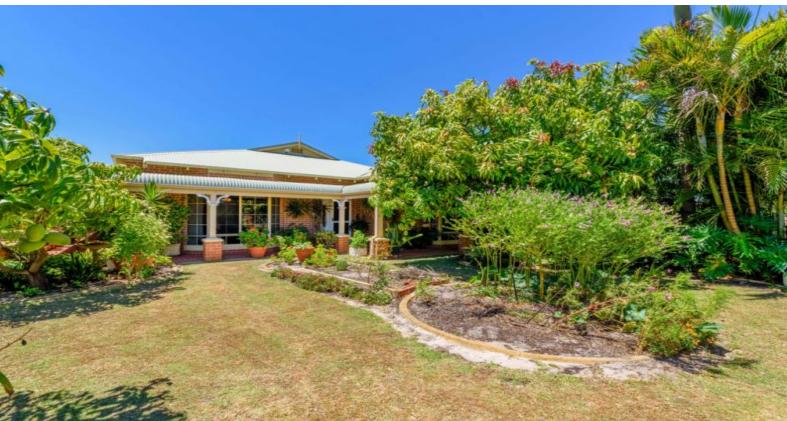

## PINNACLE OF PERFECTION!

This magnificent property, built in 1994, blends timeless Federation architecture with tranquil gardens, generous living space and an unrivalled list of features that help this home stand out from all others in the area.

Sitting on a large 926sqm block, commanding 310sqm of built up house, all just around the corner from Vahland Avenue and all the immediate benefits of Riverton's ideal proximity and the benefits of the area.

With unique features such as a 4 car garage, greenhouse infrastructure, basement wine cellar, and a very established garden with assorted fruit trees; this large home commands unrivalled value and quality.