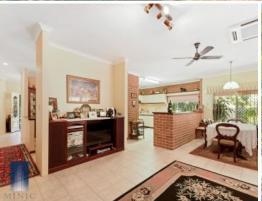

## Internal Features:

- \* Double door entry leads to foyer adjoining formal entertaining rooms.
- \* Formal lounge and central dining rooms.
- $^{\star}$  A powerful, central ducted reverse cycle a/c system located in centre of living area services entire house. High ceilings and federat