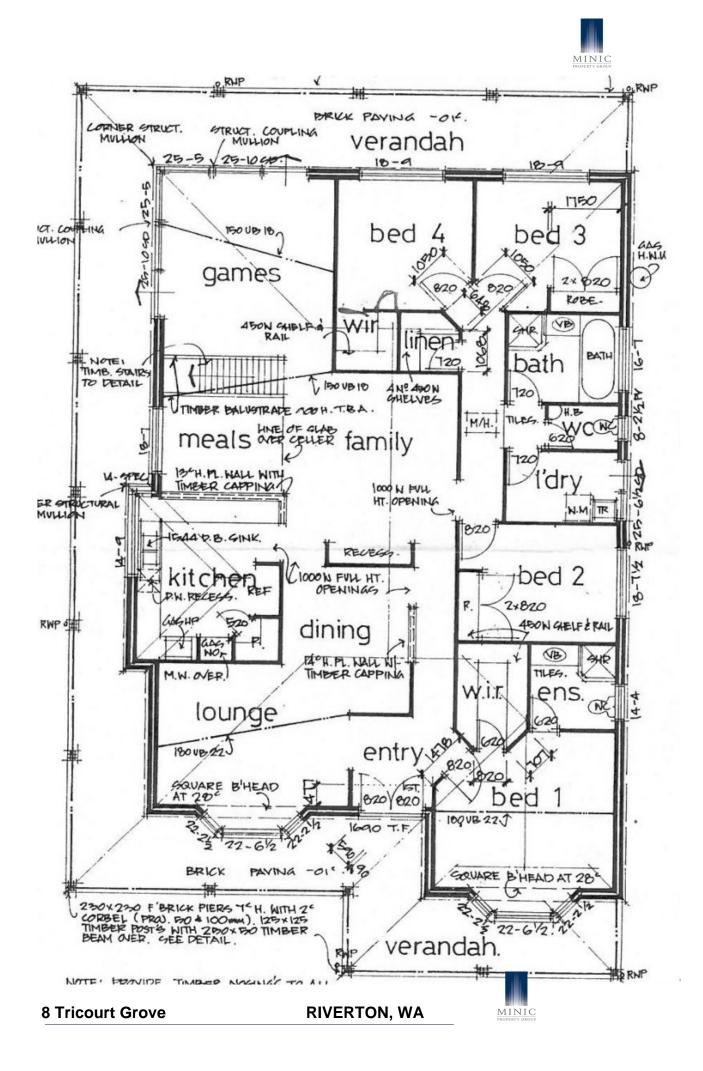

## 8 Tricourt Grove RIVERTON, WA

Sitting on a large 926sqm block, commanding 310sqm of built up house, all just around the corner from Vahland Avenue and all the immediate benefits of Riverton's ideal proximity and the benefits of the area.

With unique features such as a 4 car garage, greenhouse infrastructure, basement wine cellar, and a very established garden with assorted fruit trees; this large home commands unrivalled value and quality.

## Internal Features:

- \* Double door entry leads to foyer adjoining formal entertaining rooms.
- \* Formal lounge and central dining rooms.
- $^{\star}$  A powerful, central ducted reverse cycle a/c system located in centre of living area services entire house. High ceilings and federat